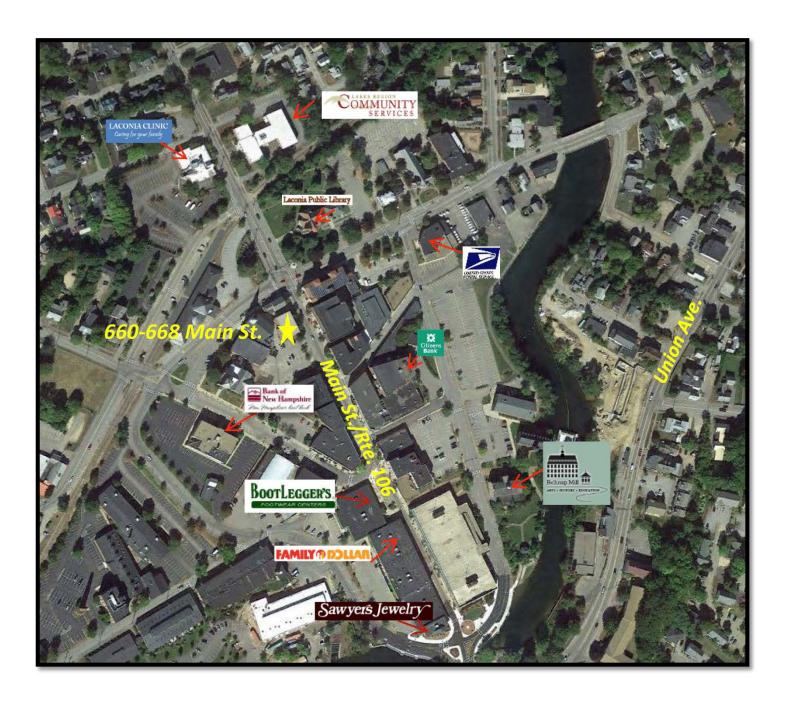

loor) |
| Commercial Units         | 4 on Main St. – 1 <sup>st</sup> Floor                                           |
| CONSTRUCTION             |                                                                                 |
| Exterior                 | Brick                                                                           |
| Roof Type                | Tar & Gravel                                                                    |
| Year Built               | 1900                                                                            |
| OTHER DATA               |                                                                                 |
| Deed Reference           | Book 1712, Page 0650                                                            |

# GOOGLE MAP



# TAX CARD



### PERMITTED USES

#### ZONING

235 Attachment 2

#### City of Laconia Table I Table of Permitted Uses

[Amended 12-8-1997 by Ord. No. 12.97.12; 10-26-1998 by Ord. No. 08.98.08; 5-22-2000 by Ord. No. 05.2000.05; 8-13-2001 by Ord. No. 05.2001.05; 10-22-2007 by Ord. No. 13.2007.13; 1-28-2008 by Ord. No. 01.2008.01; 3-9-2015 by Ord. No. 01.2015.01 by Ord. No. 2017-235-04 by Ord. No. 2017-235-05]

| RR1 | RR2 | RS | SFR | RG | RA | RESIDENTIAL USES                           | P | CR | DR | BC | C | BCI | IP | I | ΑI |
|-----|-----|----|-----|----|----|--------------------------------------------|---|----|----|----|---|-----|----|---|----|
| С   | С   | С  | С   | С  | С  | Cluster subdivision - conventional housing | N | С  | P  | N  | N | N   | N  | N | N  |
| N   | N   | N