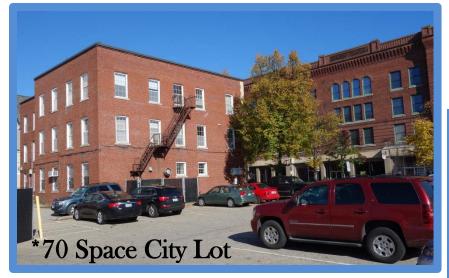

# Opportunity Knocks!

Iconic investment property in Downtown Laconia, offering four storefronts, and 11 one-bedroom apartments. Built in 1900 this building boasts limited turnover in both commercial and residential spaces. Rare downtown property has private parking for 5 cars, and abuts a city lot with 70 spaces. Located nearby the exciting 15 million dollar restoration of the Colonial Theatre. Actual vacancy averages less than 10% for the last three years. Many tenants have been there for years. Double digit CAP rates, and minimal turnover make this property a winner. Financials available upon request. This investment property will not disappoint. 24-48-hour advance notice for showings.

# PROPERTY DETAILS

| SITE DATA                |                                                                                 |
|--------------------------|---------------------------------------------------------------------------------|
| Zoning                   | Business Central                                                                |
| Traffic Count            | 13,000                                                                          |
| Site Status              | Available                                                                       |
| SERVICE DATA             |                                                                                 |
| Heating                  | Steam/Oil                                                                       |
| Water/Sewer              | Public Water                                                                    |
| TAX DATA                 |                                                                                 |
| Taxes                    | \$7,133                                                                         |
| Tax Year                 | 2017                                                                            |
| Tax Map/Lot No.          | 432/142/16                                                                      |
| Current Tax Rate/1000    | \$21.03                                                                         |
| Land Assessment          | \$57,200                                                                        |
| Building Assessment      | \$282,000                                                                       |
| Total Assessed Value     | \$339,200                                                                       |
| PROPERTY DATA            |                                                                                 |
| Lot Size                 | 0.14 Acres                                                                      |
| Frontage                 | 89 Feet                                                                         |
| Number of Parking Spaces | 5 Spaces                                                                        |
| Square Feet Available    | 10,372 SF                                                                       |
| Residential Units        | 11 – 1 Bedroom/1 Bath (6 on 2 <sup>nd</sup> Floor & 5 on 3 <sup>rd</sup> Floor) |
| Commercial Units         | 4 on Main St. – 1 <sup>st</sup> Floor                                           |
| CONSTRUCTION             |                                                                                 |
| Exterior                 | Brick                                                                           |
| Roof Type                | Tar & Gravel                                                                    |
| Year Built               | 1900                                                                            |
| OTHER DATA               |                                                                                 |
| Deed Reference           | Book 1712, Page 0650                                                            |