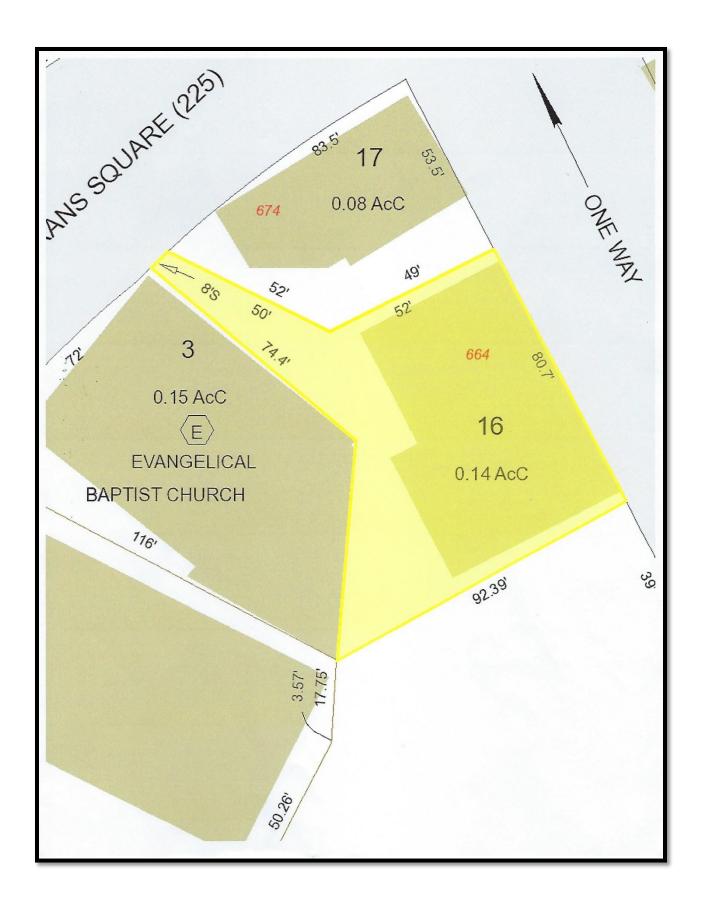

# TAX CARD

# PROPERTY DETAILS

| SITE DATA                |                                                                                 |
|--------------------------|---------------------------------------------------------------------------------|
| Zoning                   | Business Central                                                                |
| Traffic Count            | 13,000                                                                          |
| Site Status              | Available                                                                       |
| SERVICE DATA             |                                                                                 |
| Heating                  | Steam/Oil                                                                       |
| Water/Sewer              | Public Water                                                                    |
| TAX DATA                 |                                                                                 |
| Taxes                    | \$7,133                                                                         |
| Tax Year                 | 2017                                                                            |
| Tax Map/Lot No.          | 432/142/16                                                                      |
| Current Tax Rate/1000    | \$21.03                                                                         |
| Land Assessment          | \$57,200                                                                        |
| Building Assessment      | \$282,000                                                                       |
| Total Assessed Value     | \$339,200                                                                       |
| PROPERTY DATA            |                                                                                 |
| Lot Size                 | 0.14 Acres                                                                      |
| Frontage                 | 89 Feet                                                                         |
| Number of Parking Spaces | 5 Spaces                                                                        |
| Square Feet Available    | 10,372 SF                                                                       |
| Residential Units        | 11 – 1 Bedroom/1 Bath (6 on 2 <sup>nd</sup> Floor & 5 on 3 <sup>rd</sup> Floor) |
| Commercial Units         | 4 on Main St. – 1 <sup>st</sup> Floor                                           |
| CONSTRUCTION             |                                                                                 |
| Exterior                 | Brick                                                                           |
| Roof Type                | Tar & Gravel                                                                    |
| Year Built               | 1900                                                                            |
| OTHER DATA               |                                                                                 |
| Deed Reference           | Book 1712, Page 0650                                                            |