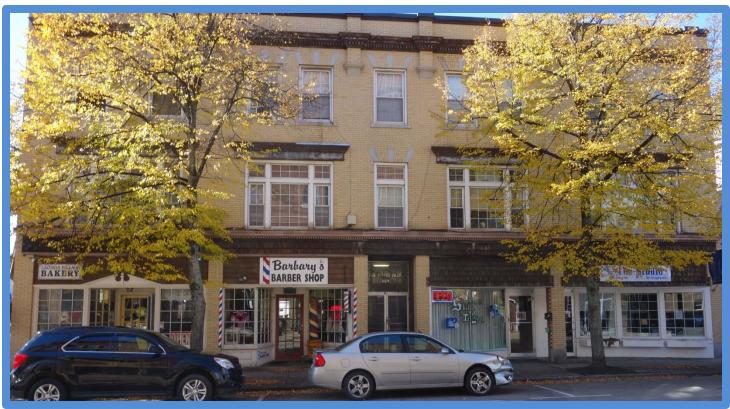

# Opportunity Knocks!

Iconic investment property in Downtown Laconia, offering four storefronts, and 11 one-bedroom apartments. Built in 1900 this building boasts limited turnover in both commercial and residential spaces. Rare downtown property has private parking for 5 cars, and abuts a city lot with 70 spaces. Located nearby the exciting 15 million dollar restoration of the Colonial Theatre. Actual vacancy averages less than 10% for the last three years. Many tenants have been there for years. Double digit CAP rates, and minimal turnover make this property a winner. Financials available upon request. This investment property will not disappoint. 24-48-hour advance notice for showings.

### 11 Residential Units 1 Bedroom Each

4 Commercial Units Entrances on Main St.