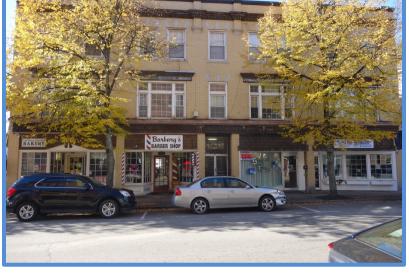

# Opportunity Knocks!

Iconic investment property in Downtown Laconia, offering four storefronts, and 11 one-bedroom apartments. Built in 1900 this building boasts limited turnover in both commercial and residential spaces. Rare downtown property has private parking for 5 cars, and abuts a city lot with 70 spaces. Located nearby the exciting 15 million dollar restoration of the Colonial Theatre. Actual vacancy averages less than 10% for the last three years. Many tenants have been there for years. Double digit CAP rates, and minimal turnover make this property a winner. Financials available upon request. This investment property will not disappoint. 24-48-hour advance notice for showings.